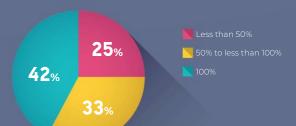

years of experience | 2 years <sub>l</sub> |     |     |     |
|---------------------------------------|----------------------|-----|-----|-----|
| White                                 | 64%                  | 78% | 75% | 86% |
| Hispanic/Latino                       | 21                   | 14  | 18  | 6   |
| Black/African American                | 10                   | 6   | 6   | 4   |
| Asian/Pacific Islander                | 7                    |     | 2   | 2   |
| American Indian/Eskimo/Aleut          | : 1                  | 1   | 1   | 2   |
| Other                                 | 1                    |     | 3   | 3   |



## **BUSINESS**









Personal vs. professional social media use by network





## **INCOME**



#### Percent of income earned from main specialty



#### Percent of income earned from main specialty by years of experience