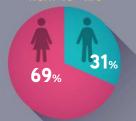

# **DEMOGRAPHICS**

Gender by agents who

Gender by licensed

MEDIAN AGE
OF THOSE
WITH 2 YEARS
OF EXPERIENCE OR LESS

| Language fluency<br>by age                       | 16%               | 18%      | 21%            | 26%                 |
|--------------------------------------------------|-------------------|----------|----------------|---------------------|
| Fluent only in English Fluent in other languages | 84%               | 82%      | 79%            | 74%                 |
|                                                  | 60<br>or<br>older | 50<br>59 | 40<br>to<br>49 | 39<br>or<br>younger |