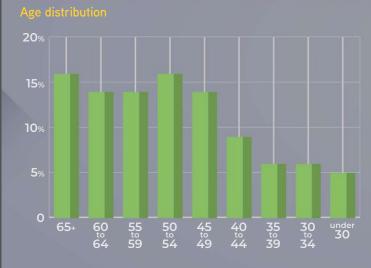

# **DEMOGRAPHICS**

Gender by agents who

Gender by licensed

MEDIAN AGE
OF THOSE
WITH 2 YEARS
OF EXPERIENCE OR LESS

| Language fluency<br>by age                       | 16%               | 18%      | 21%            | 26%                 |
|--------------------------------------------------|-------------------|----------|----------------|---------------------|
| Fluent only in English Fluent in other languages | 84%               | 82%      | 79%            | 74%                 |
|                                                  | 60<br>or<br>older | 50<br>59 | 40<br>to<br>49 | 39<br>or<br>younger |