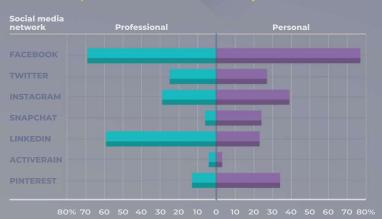

| 50<br>59 | 40<br>to<br>49 | 39<br>or<br>younger |

| Race/ethnicity by years of experience | 2 years <sub>l</sub> |     |     |     |
|---------------------------------------|----------------------|-----|-----|-----|
| White                                 | 64%                  | 78% | 75% | 86% |
| Hispanic/Latino                       | 21                   | 14  | 18  | 6   |
| Black/African American                | 10                   | 6   | 6   | 4   |
| Asian/Pacific Islander                | 7                    |     | 2   | 2   |
| American Indian/Eskimo/Aleut          | : 1                  | 1   | 1   | 2   |
| Other                                 | 1                    |     | 3   | 3   |



## **BUSINESS**









Personal vs. professional social media use by network





## **INCOME**



#### Percent of income earned from main specialty



#### Percent of income earned from main specialty by years of experience