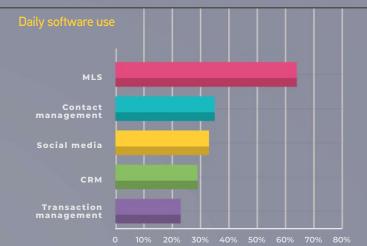

50<br>59 | 40<br>to<br>49 | 39<br>or<br>younger |

| Race/ethnicity by years of experience | 2 years <sub>l</sub> |     |     |     |
|---------------------------------------|----------------------|-----|-----|-----|
| White                                 | 64%                  | 78% | 75% | 86% |
| Hispanic/Latino                       | 21                   | 14  | 18  | 6   |
| Black/African American                | 10                   | 6   | 6   | 4   |
| Asian/Pacific Islander                | 7                    |     | 2   | 2   |
| American Indian/Eskimo/Aleut          | : 1                  | 1   | 1   | 2   |
| Other                                 | 1                    |     | 3   | 3   |



## **BUSINESS**









Personal vs. professional social media use by network





## **INCOME**



#### Percent of income earned from main specialty



#### Percent of income earned from main specialty by years of experience