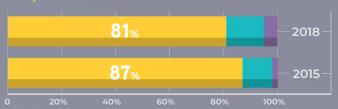

| 60<br>or<br>older | 50<br>59 | 40<br>to<br>49 | 39<br>or<br>younger |

| Race/ethnicity by years of experience | 2 years <sub>l</sub> |     |     |     |
|---------------------------------------|----------------------|-----|-----|-----|
| White                                 | 64%                  | 78% | 75% | 86% |
| Hispanic/Latino                       | 21                   | 14  | 18  | 6   |
| Black/African American                | 10                   | 6   | 6   | 4   |
| Asian/Pacific Islander                | 7                    |     | 2   | 2   |
| American Indian/Eskimo/Aleut          | : 1                  | 1   | 1   | 2   |
| Other                                 | 1                    |     | 3   | 3   |



## **BUSINESS**









Personal vs. professional social media use by network





## **INCOME**



#### Percent of income earned from main specialty



#### Percent of income earned from main specialty by years of experience