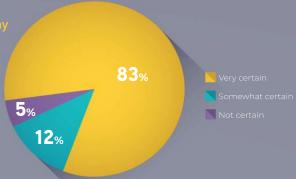

| 60<br>or<br>older | 50<br>59 | 40<br>to<br>49 | 39<br>or<br>younger |

| Race/ethnicity by years of experience | 2 years <sub>l</sub> |     |     |     |
|---------------------------------------|----------------------|-----|-----|-----|
| White                                 | 64%                  | 78% | 75% | 86% |
| Hispanic/Latino                       | 21                   | 14  | 18  | 6   |
| Black/African American                | 10                   | 6   | 6   | 4   |
| Asian/Pacific Islander                | 7                    |     | 2   | 2   |
| American Indian/Eskimo/Aleut          | : 1                  | 1   | 1   | 2   |
| Other                                 | 1                    |     | 3   | 3   |



## **BUSINESS**









Personal vs. professional social media use by network





## **INCOME**



#### Percent of income earned from main specialty



#### Percent of income earned from main specialty by years of experience