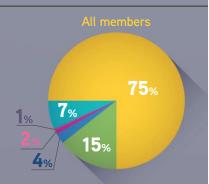

|
|                                                  | 60<br>or<br>older | 50<br>59 | 40<br>to<br>49 | 39<br>or<br>younger |

| Race/ethnicity by years of experience | 2 years <sub>l</sub> |     |     |     |
|---------------------------------------|----------------------|-----|-----|-----|
| White                                 | 64%                  | 78% | 75% | 86% |
| Hispanic/Latino                       | 21                   | 14  | 18  | 6   |
| Black/African American                | 10                   | 6   | 6   | 4   |
| Asian/Pacific Islander                | 7                    |     | 2   | 2   |
| American Indian/Eskimo/Aleut          | : 1                  | 1   | 1   | 2   |
| Other                                 | 1                    |     | 3   | 3   |



## **BUSINESS**









Personal vs. professional social media use by network





## **INCOME**



#### Percent of income earned from main specialty



#### Percent of income earned from main specialty by years of experience