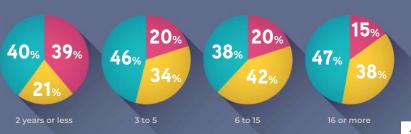

----------------------------|----------------------|-----|-----|-----|
| White                                 | 64%                  | 78% | 75% | 86% |
| Hispanic/Latino                       | 21                   | 14  | 18  | 6   |
| Black/African American                | 10                   | 6   | 6   | 4   |
| Asian/Pacific Islander                | 7                    |     | 2   | 2   |
| American Indian/Eskimo/Aleut          | : 1                  | 1   | 1   | 2   |
| Other                                 | 1                    |     | 3   | 3   |



## **BUSINESS**









Personal vs. professional social media use by network





## **INCOME**



#### Percent of income earned from main specialty



#### Percent of income earned from main specialty by years of experience