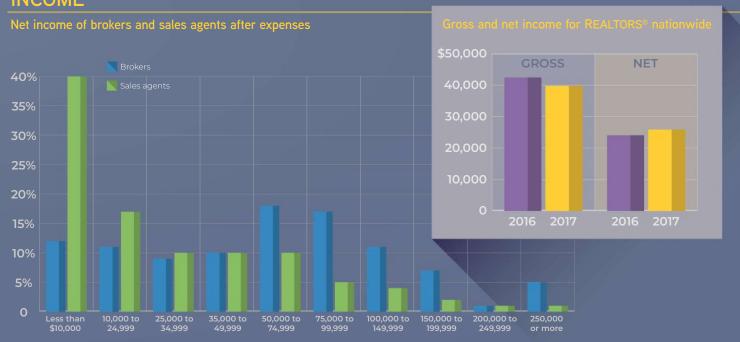

to<br>49 | 39<br>or<br>younger |

| Race/ethnicity by years of experience | 2 years <sub>l</sub> |     |     |     |
|---------------------------------------|----------------------|-----|-----|-----|
| White                                 | 64%                  | 78% | 75% | 86% |
| Hispanic/Latino                       | 21                   | 14  | 18  | 6   |
| Black/African American                | 10                   | 6   | 6   | 4   |
| Asian/Pacific Islander                | 7                    |     | 2   | 2   |
| American Indian/Eskimo/Aleut          | : 1                  | 1   | 1   | 2   |
| Other                                 | 1                    |     | 3   | 3   |



## **BUSINESS**









Personal vs. professional social media use by network





## **INCOME**



#### Percent of income earned from main specialty



#### Percent of income earned from main specialty by years of experience