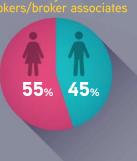

# **DEMOGRAPHICS**

Gender by agents who

Gender by licensed

MEDIAN AGE
OF THOSE
WITH 2 YEARS
OF EXPERIENCE OR LESS

| Language fluency<br>by age                       | 16%               | 18%      | 21%            | 26%                 |
|--------------------------------------------------|-------------------|----------|----------------|---------------------|
| Fluent only in English Fluent in other languages | 84%               | 82%      | 79%            | 74%                 |
|                                                  | 60<br>or<br>older | 50<br>59 | 40<br>to<br>49 | 39<br>or<br>younger |