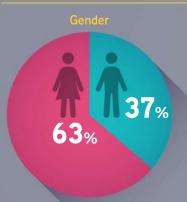

# **DEMOGRAPHICS**

Gender by agents who

Gender by licensed

MEDIAN AGE
OF THOSE
WITH 2 YEARS
OF EXPERIENCE OR LESS

| Language fluency<br>by age                       | 16%               | 18%      | 21%            | 26%                 |
|--------------------------------------------------|-------------------|----------|----------------|---------------------|
| Fluent only in English Fluent in other languages | 84%               | 82%      | 79%            | 74%                 |
|                                                  | 60<br>or<br>older | 50<br>59 | 40<br>to<br>49 | 39<br>or<br>younger |