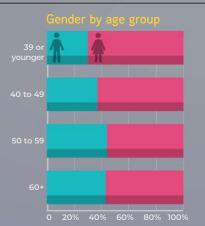

# **DEMOGRAPHICS**

Gender by agents who

Gender by licensed

MEDIAN AGE
OF THOSE
WITH 2 YEARS
OF EXPERIENCE OR LESS

| Language fluency<br>by age                       | 16%               | 18%      | 21%            | 26%                 |
|--------------------------------------------------|-------------------|----------|----------------|---------------------|
| Fluent only in English Fluent in other languages | 84%               | 82%      | 79%            | 74%                 |
|                                                  | 60<br>or<br>older | 50<br>59 | 40<br>to<br>49 | 39<br>or<br>younger |