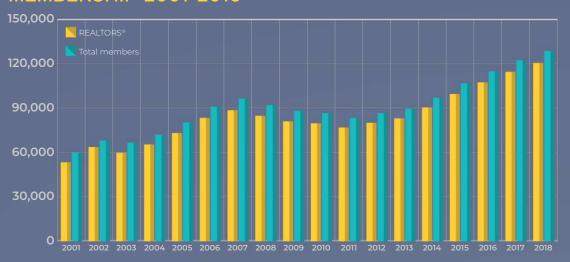

### **MEMBERSHIP 2001-2018**

# 120,353REALTORS®IN TEXAS

There were 120,353 REALTORS® in Texas when this magazine went to print. That's the highest REALTOR® membership total in the history of the organization—and it's still growing. With affiliate and other classes of members, Texas REALTORS® is more than 128,000 members strong. The following data about your colleagues and fellow members is drawn from the 2018 Profile of Texas REALTORS®. You can view the full report at texasrealestate.com/ members/research/ profiles/texas-realtors.